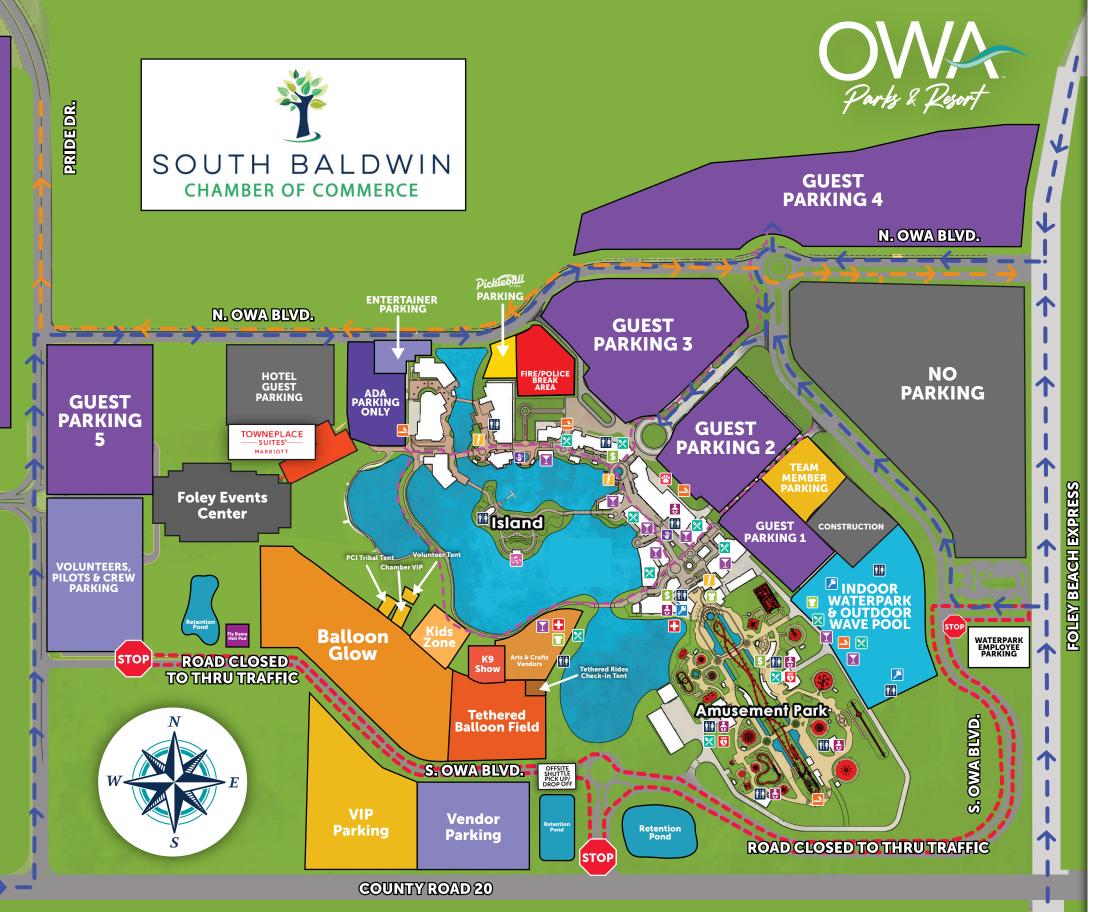

**GUEST PARKING** 

**GUEST PARKING** 

**GUEST PARKING** 6

MAY 1-3, 2025

# FESTIVAL LEGEND

- RESTROOMS
- **LOCKERS**
- GUEST SERVICES FIRST AID
- **AUTOMATED** EXTERNAL **DEFIBRILLATOR**

FOOD & DRINK

LIVE MUSIC

- **BAR**

- KIDS ACTIVITIES SOUVENIRS

**S** ATM

## TRAFFIC LEGEND

**ENTER THIS WAY** 

**EXIT THIS WAY** 

**ROAD CLOSED TO THRU TRAFFIC** 

PEDESTRIAN WALKING PATH

## **DIRECTIONS**

#### **DRIVING DIRECTIONS FROM 1-65 SOUTH**

- Take Exit 34 HWY 59 South to North Foley
- **Continue southbound on the Foley Beach Express**
- OWA is located at the northwest corner of the Foley **Beach Express and County Road 20**

#### **DRIVING DIRECTIONS FROM 1-10 SOUTH**

- Take Exit 49 Baldwin Beach Express southbound
- OWA is located at the northwest corner of the Foley **Beach Express and County Road 20**